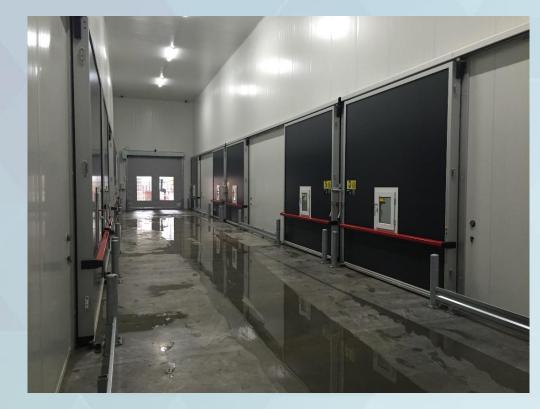

## The key criteria for gastight storage room

- Gastightness guaranteed for years
- Mounting panel time
- Gastight installation of the CA doors
- Cost effective
- Selfsupporting construction
- Clean span
- Construction time
- Earthquake resistant/gastightness
- Isolation/coldbridge
- Restore/repair damages

# Top floor & Isolated outer building

- Flat concrete floor can be made without dilation
- Flat concrete floor is a need for a gastight entrance of the CA/cold room