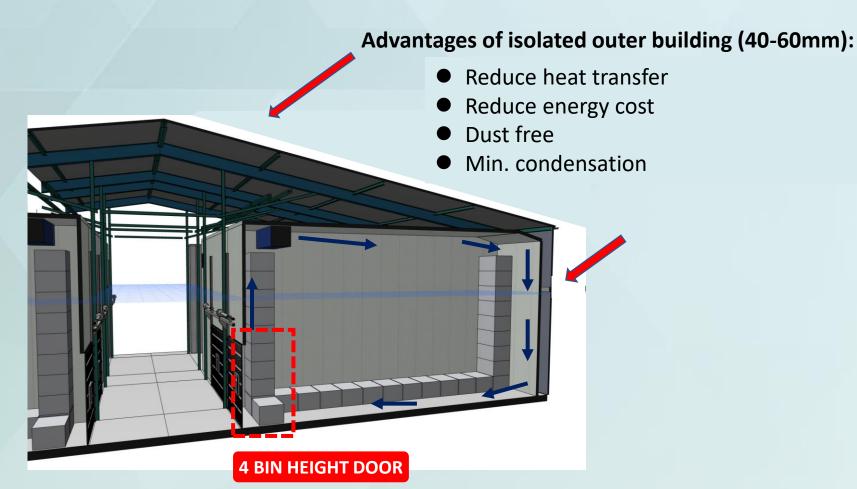

# Top floor & Isolated outer building

- Flat concrete floor can be made without dilation
- Flat concrete floor is a need for a gastight entrance of the CA/cold room