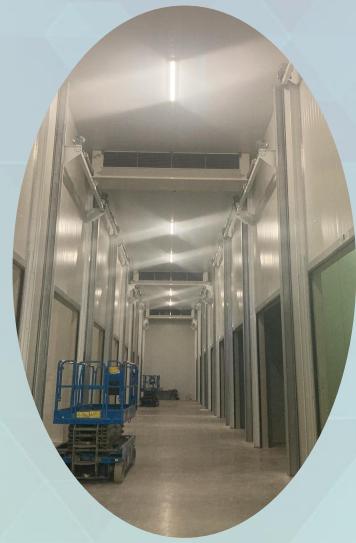

### **Corridor for CA & cooling system:**

- Extra space
- CA & cooling equipment protected
- Easy accessible for service & maintenance
- Easy installation due to short distance

a. CA rooms & equipment on top corridor

d. Bumper protected CA room panels

b. CA rooms and Cold corridor

c. CA rooms and cooled corridor & equipment area on top

e. Cooling controlled area above CA rooms & corridor. Dust & oxidation free to protect all technical installations. Easy to access.