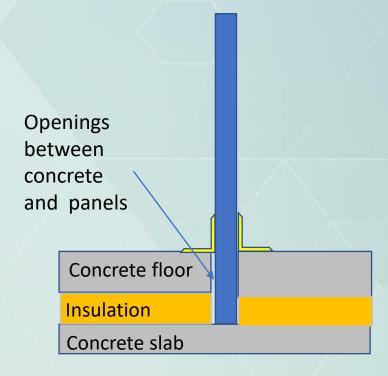

# **CA Panel Construction Book**

Installation of the panels IN or ON the floor of the CA/cold stores

### **Mounting IN the floor**

# In case of a damaged/leaking sandwich panel, it is difficult:To find the affected areas. Where exactly are the leaks?

• To fix the affected areas in a sustainable, long term way, because the leaks are not well accessible.

### Simple & sustainable:

- Easy for installation
- Easy for service
- Guarantee gastightness