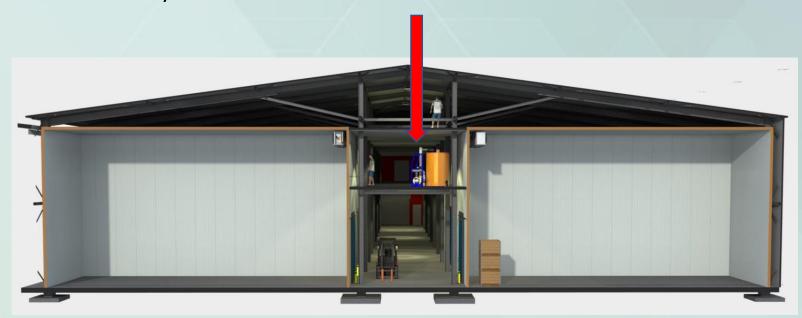

### **Corridor for CA & cooling system:**

- Extra space
- CA & cooling equipment protected
- Easy accessible for service & maintenance
- Easy installation due to short distance

a. CA rooms & equipment on top corridor

d. Bumper protected CA room panels

b. CA rooms and Cold corridor

c. CA rooms and cooled corridor & equipment area on top

e. Cooling controlled area above CA rooms & corridor. Dust & oxidation free to protect all technical installations. Easy to access.