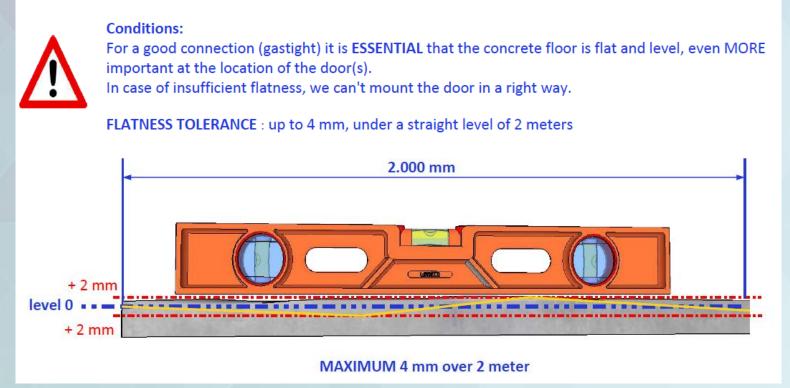

# Top floor & Isolated outer building

- Flat concrete floor can be made without dilation
- Flat concrete floor is a need for a gastight entrance of the CA/cold room