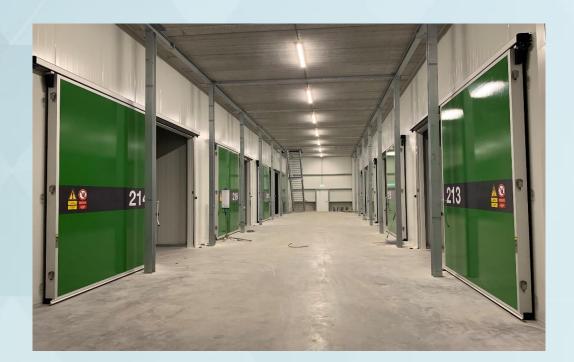

### **Corridor for CA & cooling system:**

- Extra space
- CA & cooling equipment protected
- Easy accessible for service & maintenance
- Easy installation due to short distance

a. CA rooms & equipment on top corridor

d. Bumper protected CA room panels

b. CA rooms and Cold corridor

c. CA rooms and cooled corridor & equipment area on top

e. Cooling controlled area above CA rooms & corridor. Dust & oxidation free to protect all technical installations. Easy to access.