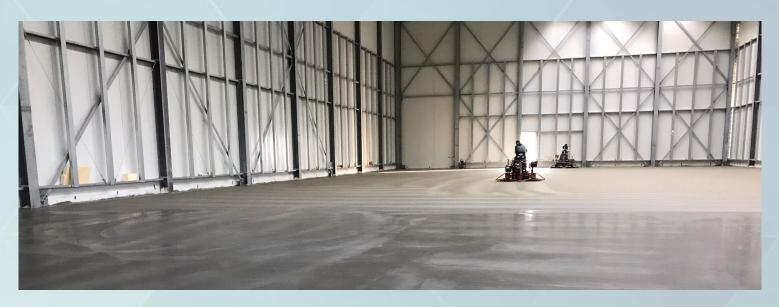

# Top floor & Isolated outer building

- Flat concrete floor can be made without dilation
- Flat concrete floor is a need for a gastight entrance of the CA/cold room