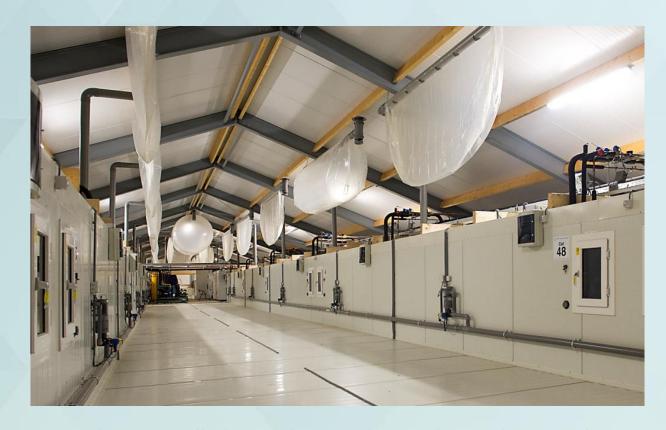

### **Corridor for CA & cooling system:**

- Extra space
- CA & cooling equipment protected
- Easy accessible for service & maintenance
- Easy installation due to short distance

a. CA rooms & equipment on top corridor

d. Bumper protected CA room panels

b. CA rooms and Cold corridor

c. CA rooms and cooled corridor & equipment area on top

e. Cooling controlled area above CA rooms & corridor. Dust & oxidation free to protect all technical installations. Easy to access.