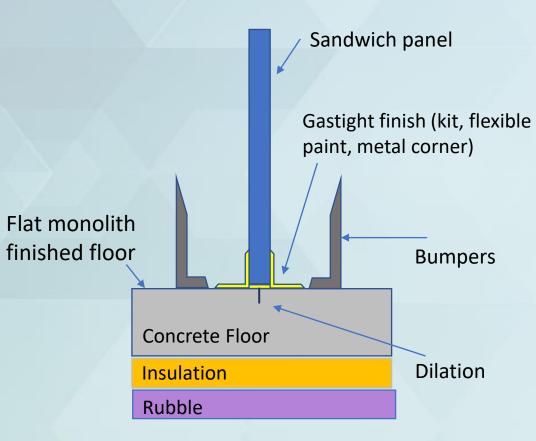

### **Mounting ON Top of the floor**

### Simple & sustainable:

- Easy for installation
- Easy for service
- Guarantee gastightness