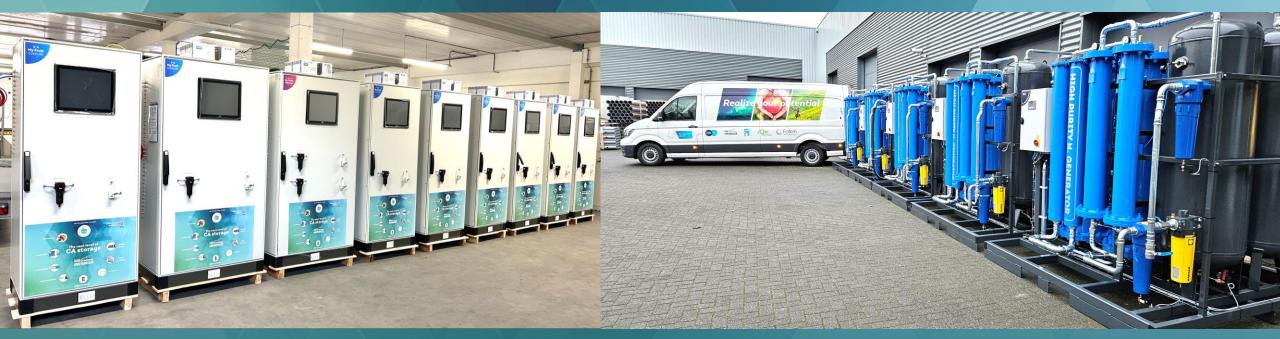

Version 2024-01



### **VA Factory in NL**



**My Fruit Control Cabinets** 

PSA N<sub>2</sub> Generator Type 100

# 100 CA Rooms in Fruitmasters > Apples, pears & berries > 1991-2021





**CA Room Inside** 



**Machine Corridor** 

**CA Room Corridor** 

# 27 CA Rooms in China-Shaanxi > Kiwis > 2019



Machine Corridor



**VPSA N2 Generator** 



**CO2 Adsorber** 



**Ethylene Combustor** 





# 10 CA Room in Belgium Apples & pears 2021







**CO2 Adsorber** 

Prefeb Container Machine Room

Pipelines on Top of CA Rooms

# 44 CA ROOMS IN SPAIN Apples 2023



All Rooms Equiped with VA Dynamic ACR System





#### **Room Pressure Sensor**



# 5 CA rooms in Germany > Blueberries > 2022







Installations on Top of CA Rooms

**Blueberries inside of CA Rooms** 

### 100 Palliflex project in China -Xinjiang

Plum
2021



**Plum