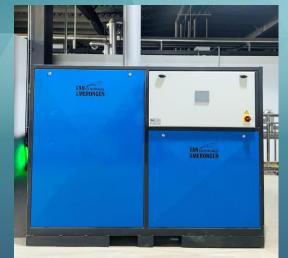

### **VA Factory in NL**

**My Fruit Control Cabinets** 

PSA N<sub>2</sub> Generator Type 100