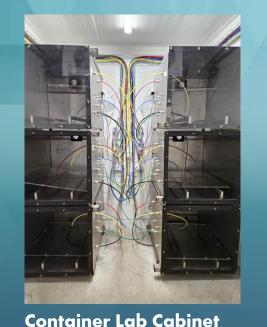

Test products: Apple, Pear, Kiwi, Mango, Pomegranate, Melon, Cherry, Blueberry, Vegetable, etc.

Container Lab System

**My Fruit Control Cabinet** 