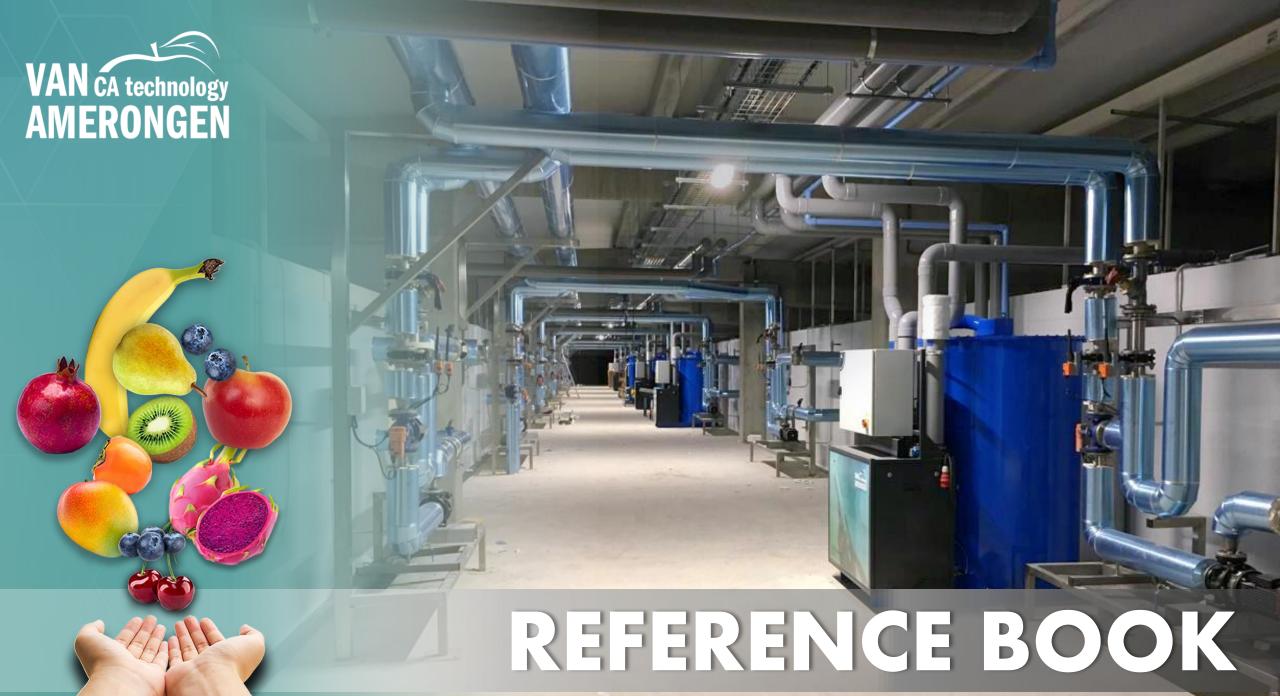

### **VA Factory in NL**

**My Fruit Control Cabinets** 

PSA N<sub>2</sub> Generator Type 100