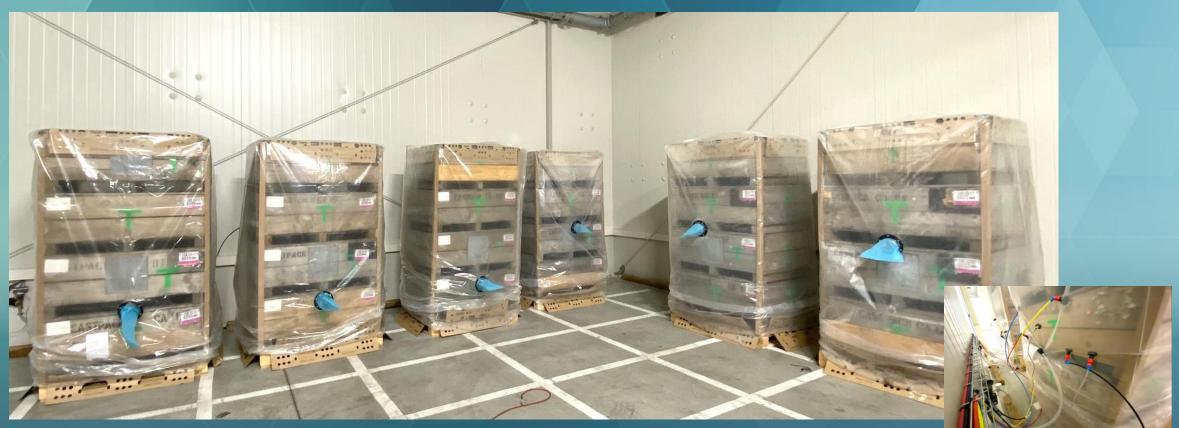

Test products: Apple, Pear, Kiwi, Mango, Pomegranate, Melon, Cherry, Blueberry, Vegetable, etc.

Container Lab System

**My Fruit Control Cabinet** 